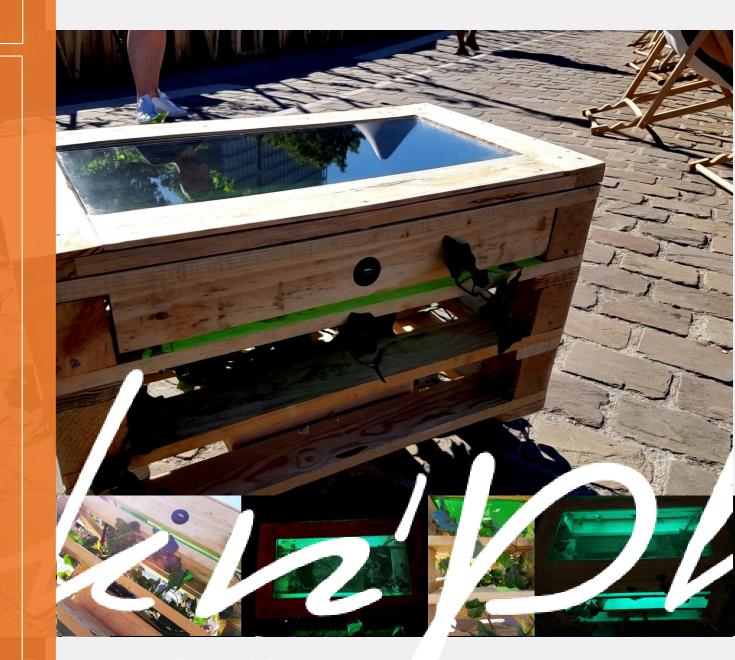

### Table – Pale 2

Dimensions L 70 x P 40 x H 45 cm – 20 kg

> Material Pallet wood

Equipments Green solar glass 10% 2 port USB - Led 1 color

From 680 €