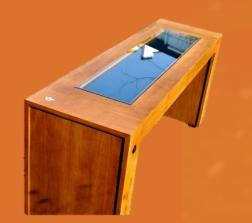

### Low table – Majest

Dimensions L 70 x P 70 x H 45 cm – 25 kg

Material HPL compact outdoor

Equipments Black solar glass & white diffusing glass 2 port USB – Led 1 color

From 1080 €

## Low table – Majest display

Dimensions L 70 x P 70 x H 45 cm – 25 kg

Material HPL compact outdoor

Equipments Black solar glass & transparent glass 1 port USB – Led RGB