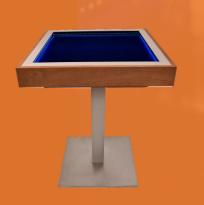

### High table – Classic 1

Dimensions L 70 x P 70 x H 101 cm – 25 kg

> Material HPL compact outdoor Base inox

Equipments Blue solar glass 10% 2 port USB – Led 1 color

From 980 €