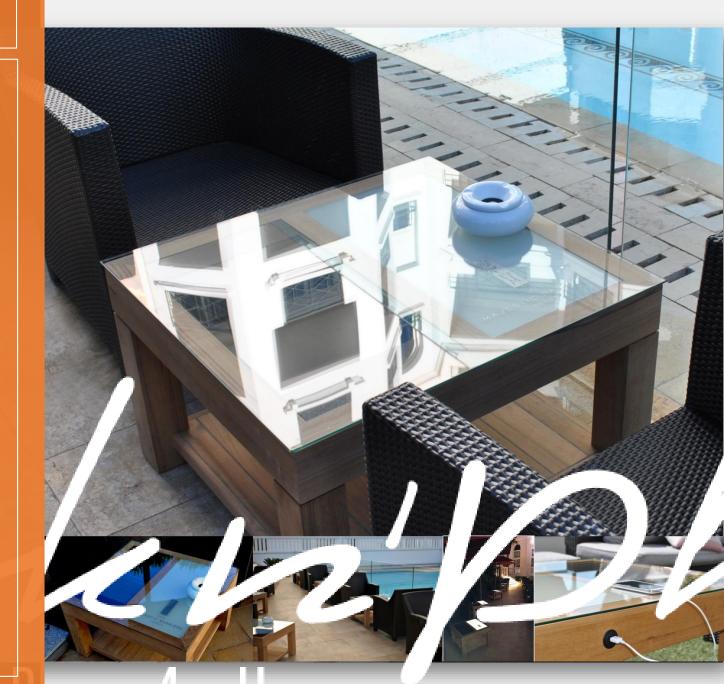

## Table - Bridge

Dimensions L 120 x P 45 x H 75 cm – 49 kg

Material HPL compact outdoor

Equipments Blue solar glass 20% 2 port USB – 1 port QI - Led 1 color

From 1480 €