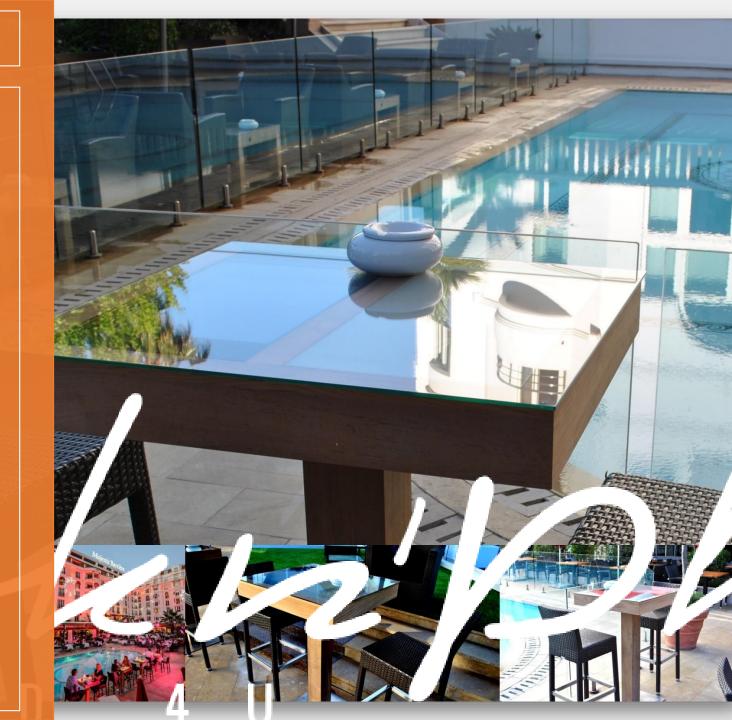

## Table - Bridge

Dimensions L 120 x P 45 x H 75 cm – 49 kg

Material HPL compact outdoor

Equipments Blue solar glass 20% 2 port USB – 1 port QI - Led 1 color

From 1480 €