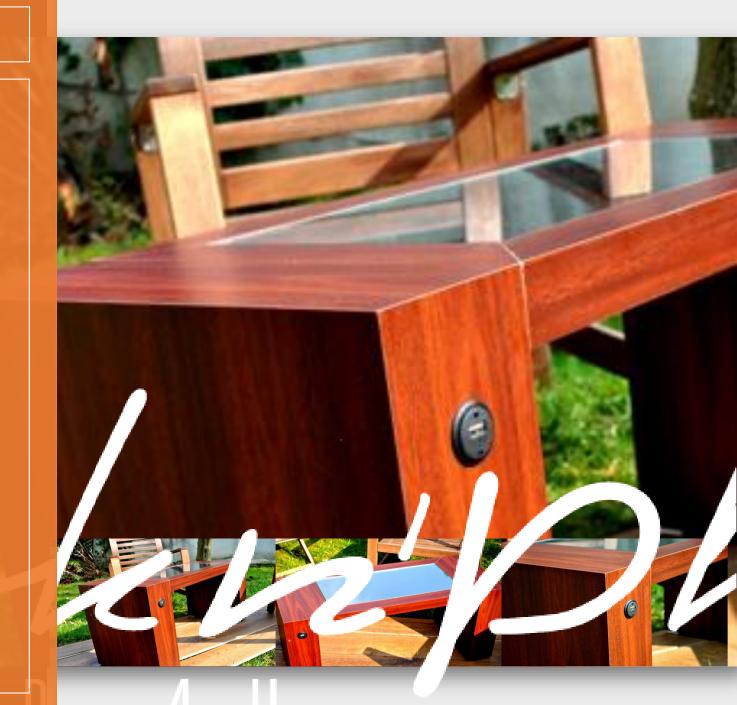

# All our tables have the latest connectors to load any electronic devices.

**USB** – Speed charging **3000ma** 

🛛 – Wireless charging

 $\bigcirc \\ \bullet \\$ 

 $\mathbf{\hat{O}}$ 

## Low table - Bridge

Dimensions L 93 x P 39 x H 47 cm – 20 kg

Material HPL compact outdoor

Equipments Black solar glass 2 port USB – 1 port QI

From 980 €

## Table - Bridge

Dimensions L 120 x P 45 x H 75 cm – 49 kg

Material HPL compact outdoor

Equipments Blue solar glass 20% 2 port USB – 1 port QI - Led 1 color

From 1480 €