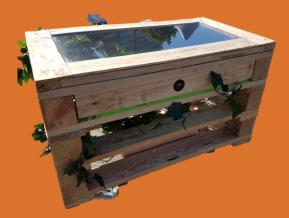

### Table – Pale 2

Dimensions L 70 x P 40 x H 45 cm – 20 kg

> Material Pallet wood

Equipments Green solar glass 10% 2 port USB - Led 1 color

From 680 €