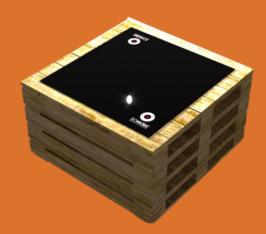

### Table – Pale 1

Dimensions L 70 x P 70 x H 75 cm – 20 kg

> Material Pallet wood

Equipments Black solar glass 2 port USB – Led 1 color

From 750 €