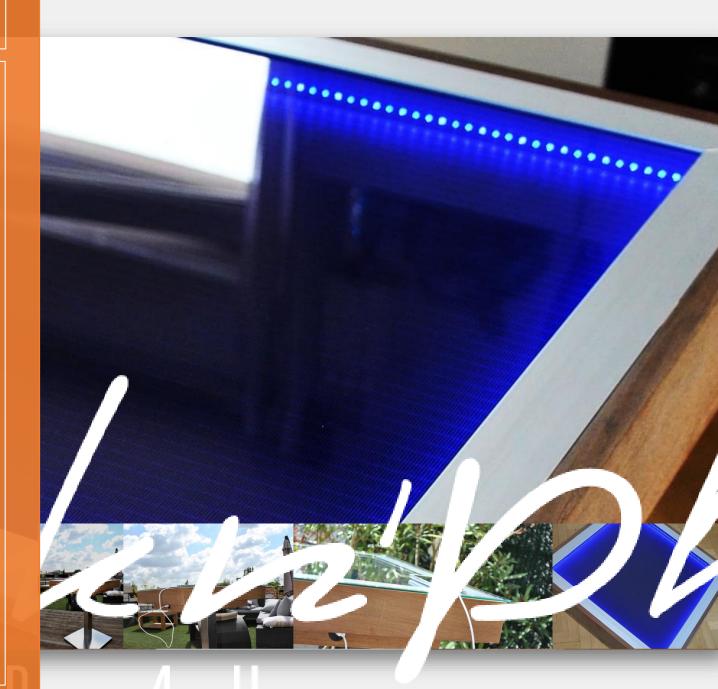

## All our tables are equipped with safety PHOTOVOLTAIC glass Wide range of colors and transparencies

## Lighting

The integration of led allows our tables to light up according to a program defined by the user -Control via a smartphone application: Ignition control, color & intensity

Looken'phil

ookn'phi