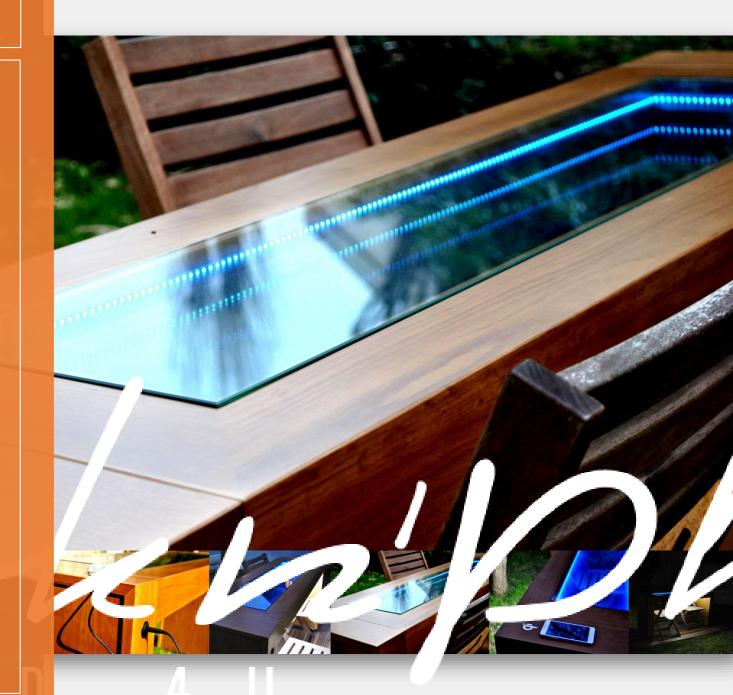

## Lighting

The integration of led allows our tables to light up according to a program defined by the user -Control via a smartphone application: Ignition control, color & intensity

Looken'phil

ookn'phi