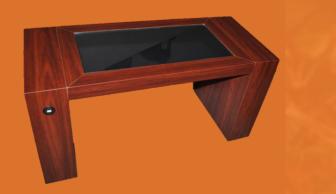

## Low table - Bridge

Dimensions L 93 x P 39 x H 47 cm – 20 kg

Material HPL compact outdoor

Equipments Black solar glass 2 port USB – 1 port QI

From 980 €

## Table - Bridge

Dimensions L 120 x P 45 x H 75 cm – 49 kg

Material HPL compact outdoor

Equipments Blue solar glass 20% 2 port USB – 1 port QI - Led 1 color

From 1480 €