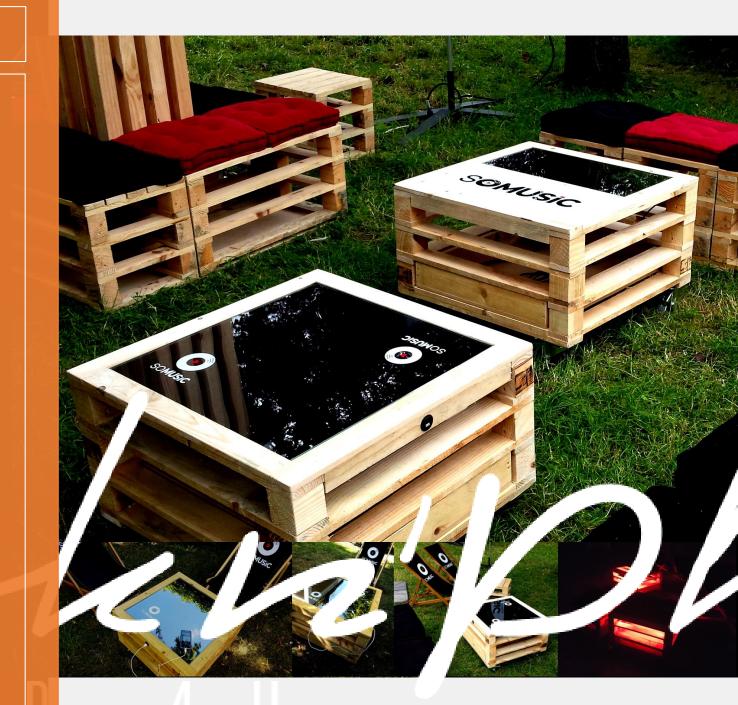

### Table – Pale 1

Dimensions L 70 x P 70 x H 75 cm – 20 kg

> Material Pallet wood

Equipments Black solar glass 2 port USB – Led 1 color

From 750 €