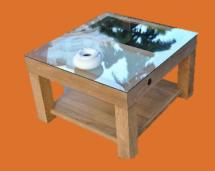

### Low table – Majest

Dimensions L 70 x P 70 x H 45 cm – 25 kg

Material HPL compact outdoor

Equipments Black solar glass & white diffusing glass 2 port USB – Led 1 color

From 1080 €

## Low table – Majest display

Dimensions L 70 x P 70 x H 45 cm – 25 kg

Material HPL compact outdoor

Equipments Black solar glass & transparent glass 1 port USB – Led RGB